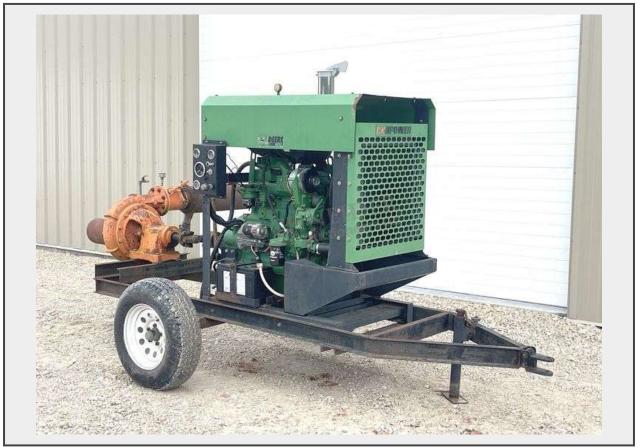

Sale Name: June Online Equipment Auction LOT 55 - John Deere power unit w/ water pump

## Description

- 4.5 4-cylinder turbo diesel engine
- recent work just done: engine was just overhauled by a John Deere mechanic, head was rebuilt, installed new water pump, installed new Murphy switch box and throttle cable, installed new turbo, installed new injection pump, completed on 4/2/2025 for a total cost of \$12,407 and we have the paperwork
- DOES NOT HAVE IT'S OWN FUEL TANK, will require an external fuel tank to be used, when it is running in the video we made, it is just running off of the fuel that was in the filter housing
- pump spins
- 13.5" pump impeller diameter
- has RFD PTO unit