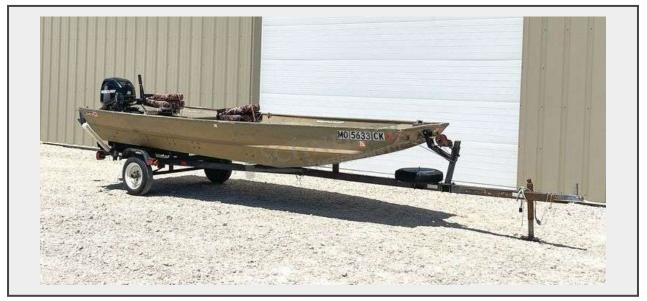

Sale Name: June Online Equipment Auction LOT 113 - 1989 Landau 16' aluminum jon boat w/ motor & trailer

## Description

- VIN#LB047632E989 BOAT
- VIN#0R335897 MOTOR
- VIN#14PBL3114KP001855 TRAILER
- has 2009 Mercury 25 hp 4-stroke EFI outboard motor with very low hours
- Minn Kota Endura 5-speed trolling motor w/ 30 lbs. of thrust
- built in live well
- built in lock on motor
- installed new in 2023: battery, digital depth finder, seats, main cut off switch, running lights, interior light bar and boat & motor covers
- seller states everything works with the exception of the toggle switch box, he said he just pulls the fuses of what he's not using
- clear title in hand for boat, motor and trailer