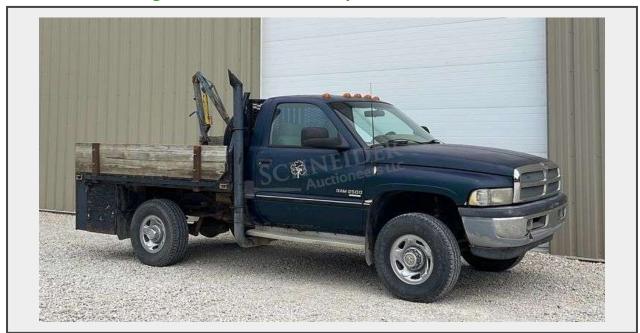

## LOT 136 - 1994 Dodge Ram 2500 flatbed dump truck

## **Description**

- VIN#1B7KF26C9RS722928
- 5.9 Cummins turbo diesel engine
- 4 wheel drive
- automatic transmission, has a manual switch to lock up torque converter for overdrive per seller
- 359,981 miles on odometer
- SLT package
- 8.5' steel flatbed/dump bed with electric over hydraulic hoist, gooseneck hitch, receiver hitch & manual /hydraulic crane
- truck has had additional frame bracing welded to frame
- AC not working
- 16" chrome wheels
- clear title in hand