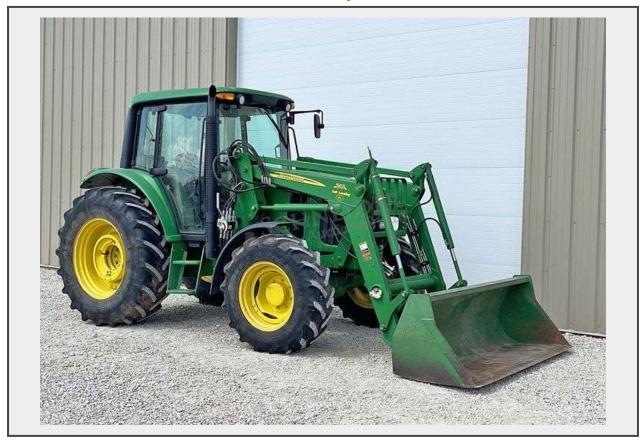

## LOT 1A - 2011 John Deere 6330 4x4 tractor w/loader

## **Description**

- 2,276 local one owner hours
- 16x16 power quad transmission with hydraulic shuttle left hand reverser
- 563SL self leveling quick attach loader with 7' JD style quick attach bucket, set of third function hydraulic remotes on front of loader and joystick controls
- cab with AC, heat, radio and air suspension seat
- 540/1,000 PTO
- 3-pt hitch with exterior push button controls on rear fender
- 2 sets of rear hydraulic remotes
- 18.4-34 rear tires
- 13.6-24 front tires
- there is a brush grapple that will fit the loader on this tractor selling as lot #371 later in this auction